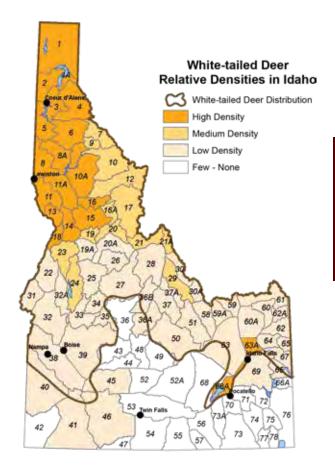

Fish and Game. Through the department's Mule Deer Initiative, we continue to work with private landowners and land management agencies to:

- Protect and improve habitat
- Improve mule deer numbers
- · Provide a variety of hunting opportunities

#### We're currently working with:

- The Bureau of Land Management and The Mule Deer Foundation to restore critical winter range.
- The Forest Service, including the Caribou-Targhee, Salmon-Challis, Sawtooth National Forests and Bureau of Land Management to restore aspen stands.
- The Idaho Transportation Department to create crossing structures to minimize deer/vehicle collisions.
- The Farm Service Agency and Natural Resources Conservation Service to improve hundreds of thousands of private land acres for wildlife across southeast Idaho.









| 2023 White-tailed Deer Tag<br>General Any Weapon Seasons |                 |                           |                                                                                           |  |  |  |
|----------------------------------------------------------|-----------------|---------------------------|-------------------------------------------------------------------------------------------|--|--|--|
| Unit(s)                                                  | Antlered        | Antlered Antlerless Notes |                                                                                           |  |  |  |
| 1, 2, 3, 4A, 5, 6                                        | Oct 10 - Dec 1  | Oct 10 - Dec 1            | See note 1, Page 18